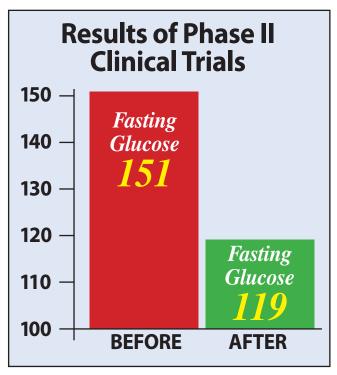

Tested in Phase II Open Label Clinical Trials by India's Official Council of Medical Research This is the top health research organization in this entire nation of over a billion people, and they conducted the studies with great scientific rigor. In one clinical trial, they gave an extract to 93 patients, and after 12 weeks, the effects were already dramatic...

Average Fasting Blood Sugar DROPPED OVER 32 POINTS...

And NOT ONE of the patients reported any side effects. A study on a second group produced an **average drop of nearly 56 points.** Folks, I can't think of any other therapy that could duplicate this with zero side effects.