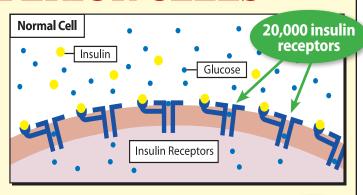

# Insulin resistance attacks every cell in your body...

Because each cell has insulin receptors. These receptors are like "doorways," admitting glucose into your cells for energy. But if you're insulin resistant, your cells have fewer "doorways." And because they're unable to get enough glucose, they literally starve. Worse, the excess sugar stays in your blood instead of getting burned by your cells for energy. Harmful free radicals multiply, as do nasty advanced glycosylation end products — better known as **AGEs** — and every single organ in your body suffers. For example...