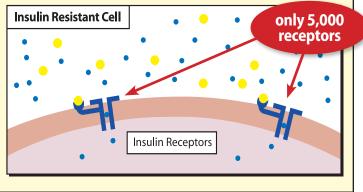

# Insulin resistance attacks every cell in your body...

Because each cell has insulin receptors. These receptors are like "doorways," admitting glucose into your cells for energy. But if you're insulin resistant, your cells have fewer "doorways." And because they're unable to get enough glucose, they literally starve. Worse, the excess sugar stays in your blood instead of getting burned by your cells for energy. Harmful free radicals multiply, as do nasty advanced glycosylation end products — better known as **AGEs** — and every single organ in your body suffers. For example...